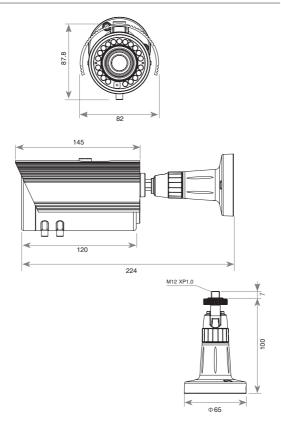

- 2DNR
- Privacy Zone / Motion Detect
- Invisible IR
- DC12V / AC24V Dual Voltage
- ATR(Adaptive Tone-curve Reproduction / Digital WDR)

The function provides gradation compensation to improve the contrast of subjects both low-luminance areas and high luminance areas exist in the same picture

## 4. COMPONENTS



## 5. NAME AND FUNCTION



- ① Sunshield Fixing Bolt
- 2 Sunshield
- 3 Mounting Bracket
- 4 LED: 20ea
- 5 Photo cell
- 6 Body
- Body Fixing Ring
- 8 External Zoom and Focus adjustment



## 6. INSTALLATION

## • MOUNTING POSITION



## 6. INSTALLATION

#### MONITOR CONNECTION

#### (1) DC12V



## (2) DUAL(DC12V/AC24V)



1

When you install the camera, please glue up the end of cable to keep it stable in order to protect the camera from the humidity problems.

## 7. DIMENSIONS



## 8. SPECIFICATION

| Signal Format            | NTSC                                                                                        | PAL                   |  |  |
|--------------------------|---------------------------------------------------------------------------------------------|-----------------------|--|--|
| Image Device             | 1/3"960H SONY EXview HAD CCD II                                                             |                       |  |  |
| Scanning System          | 2 : 1 Interlace                                                                             |                       |  |  |
| Scanning Frequency       | 15.734KHz(H), 59.94Hz(V)                                                                    | 15.625KHz(H), 50Hz(V) |  |  |
| Total Pixe